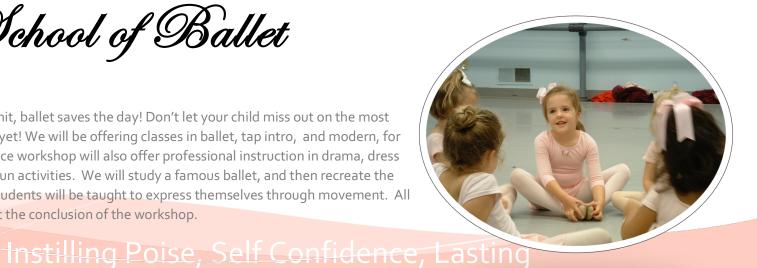

# 3-5 Year Olds

Just when the summertime blahs hit, ballet saves the day! Don't let your child miss out on the most comprehensive summer program yet! We will be offering classes in ballet, tap intro, and modern, for students ages 3-5. The performance workshop will also offer professional instruction in drama, dress up, stage-crafts, and many other fun activities. We will study a famous ballet, and then recreate the story through dance and mime. Students will be taught to express themselves through movement. All dancers will perform for parents at the conclusion of the workshop.