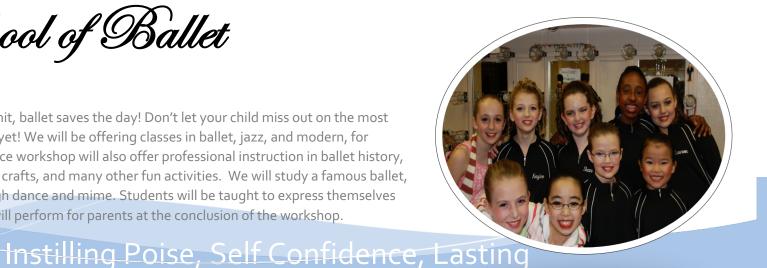

**rayson School of Ballet** 7-9 Year Olds

Just when the summertime blahs hit, ballet saves the day! Don't let your child miss out on the most comprehensive summer program yet! We will be offering classes in ballet, jazz, and modern, for students ages 7-9. The performance workshop will also offer professional instruction in ballet history, nutrition, variations, drama, stage crafts, and many other fun activities. We will study a famous ballet, and then recreate the story through dance and mime. Students will be taught to express themselves through movement. All dancers will perform for parents at the conclusion of the workshop.